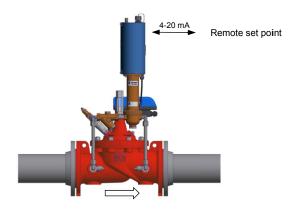

## CLA-VAL PCM 90-01 Typical Application Þ

The CLA-VAL PCM 90-01 is designed to hold downstream pressure to a pre-determined limit and to maintain a constant downstream pressure set-point.

The simple remote changing (4-20 mA analog) of valves set point is suitable for many applications where the process variable monitored separately and a SCADA or similar remote control system provides valve control.

The CLA-VAL SERIES PCM is a range of Electronic Actuated Pilot Control Valves that combines precise control of field proven CLA-VAL hydraulic pilots and simple electronic actuated motor.

The CLA-VAL SERIES PCM valves, including a hydraulic pilot and integral controller, which accept a remote set-point command input to make smooth adjustments to the pilot.