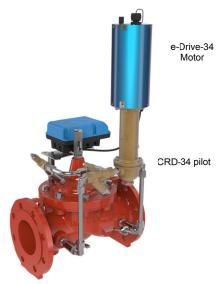

The CLA-VAL SERIES PCM is a range of Electronic Actuated Pilot Control Valves that combines precise control of field proven CLA-VAL hydraulic pilots and simple electronic actuated motor.

The CLA-VAL SERIES PCM valves, including a hydraulic pilot and integral controller, which accept a remote set-point command input to make smooth adjustments to the pilot.