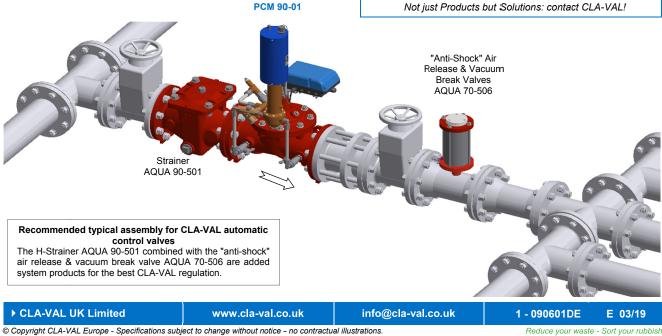

## CLA-VAL PCM 90-01 Typical Application Þ

The CLA-VAL PCM 90-01 is designed to hold downstream pressure to a pre-determined limit and to maintain a constant downstream pressure set-point.

The simple remote changing (4-20 mA analog) of valves set point is suitable for many applications where the process variable monitored separately and a SCADA or similar remote control system provides valve control.