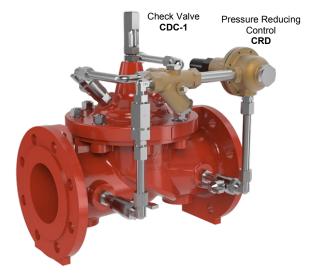

#### CLA-VAL 91-01 Typical Application

The CLA-VAL 91-01 is designed to reduce a high pressure (P1) and, when a pressure reversal occurs (P2 > P1), to prevent backflow through the valve.

Typical backflow occurs when the valve is installed on a pipe line linking two separate distribution systems and upstream system pressure P1 drops.