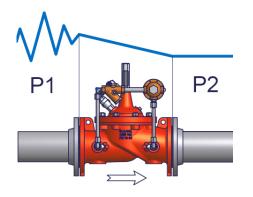

#### CLA-VAL SERIES 90 Main Function

#### CLA-VAL 91-01 Typical Application

The CLA-VAL 91-01 is designed to reduce a high pressure (P1) and, when a pressure reversal occurs (P2 > P1), to prevent backflow through the valve.

Typical backflow occurs when the valve is installed on a pipe line linking two separate distribution systems and upstream system pressure P1 drops.

Feeding lines to high-rise buildings need also check features to prevent reverse flow.

The CLA-VAL SERIES 90 reduces a higher inlet pressure to a constant downstream pressure (Pressure Reducing Control) regardless of changing flow rate and/or varying inlet pressure.