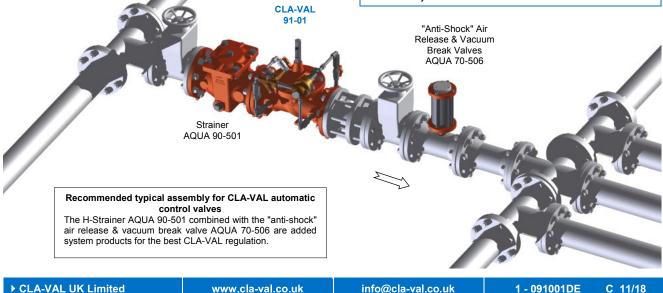

#### CLA-VAL 91-01 Typical Application

The CLA-VAL 91-01 is designed to reduce a high pressure (P1) and, when a pressure reversal occurs (P2 > P1), to prevent backflow through the valve.

Typical backflow occurs when the valve is installed on a pipe line linking two separate distribution systems and upstream system pressure P1 drops.