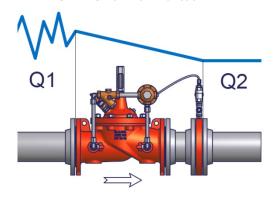

#### ▶ CLA-VAL 45-01 Typical Application

The CLA-VAL 45-01 is designed to limit flow rate and sustain a minimum upstream pressure. The CLA-VAL 45-01 is installed where water supply to a lower system (industrial user, housing area, irrigation, etc.) must be limited to a maximum flow rate and when a minimum upstream pressure in a high pressure main and/or an upstream distribution network must be sustained.

The Orifice Plate Assembly may be fixed directly to the main valve outlet flange, however, better control is obtained if it is installed in stabilized flow conditions downstream of the valve.

The CLA-VAL SERIES 40 is used to accurately limit excessive flow to a preselected maximum rate (Flow Control) regardless of changes in pressure and/or varying inlet flow.