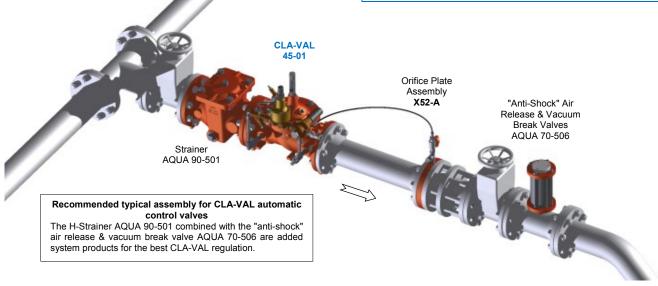

#### ▶ CLA-VAL 45-01 Typical Application

The CLA-VAL 45-01 is designed to limit flow rate and sustain a minimum upstream pressure. The CLA-VAL 45-01 is installed where water supply to a lower system (industrial user, housing area, irrigation, etc.) must be limited to a maximum flow rate and when a minimum upstream pressure in a high pressure main and/or an upstream distribution network must be sustained.

The Orifice Plate Assembly may be fixed directly to the main valve outlet flange, however, better control is obtained if it is installed in stabilized flow conditions downstream of the valve.

The CLA-VAL SERIES 40 is used to accurately limit excessive flow to a preselected maximum rate (Flow Control) regardless of changes in pressure and/or varying inlet flow.

The Orifice Plate Assembly is included.