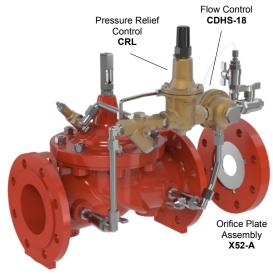

l

## Simple, Reliable and Accurate

- Completely Automatic Operation
- · Easy Adjustment and Maintenance
- Quality Approved Materials
- World Wide Support

#### CLA-VAL SERIES 40 Main Function



#### ▶ CLA-VAL 45-01 Typical Application

The CLA-VAL 45-01 is designed to limit flow rate and sustain a minimum upstream pressure. The CLA-VAL 45-01 is installed where water supply to a lower system (industrial user, housing area, irrigation, etc.) must be limited to a maximum flow rate and when a minimum upstream pressure in a high pressure main and/or an upstream distribution network must be sustained.

The Orifice Plate Assembly may be fixed directly to the main valve outlet flange, however, better control is obtained if it is installed in stabilized flow conditions downstream of the valve.



The CLA-VAL SERIES 40 is used to accurately limit excessive flow to a preselected maximum rate (Flow Control) regardless of changes in pressure and/or varying inlet flow.

The Orifice Plate Assembly is included.

### Make your Valve even Better!

LFS Option? Control Low flows or night flows KO Option? Extend valve life with Anti-Cavitation trim KG1 Option? Use stem cleaning for harsh water Maintenance? Check on periodic maintenance Environment? Adapt to high temperatures or frost risk Security? Add hydraulic safety back-up to your valve Protection? Remove excessive system overpressures Corrosion? Protect your valve with upgraded materials

Not just Products but Solutions: contact CLA-VAL!



▶ CLA-VAL UK Limited