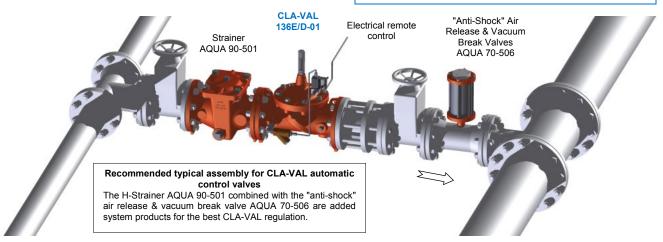

.

The CLA-VAL 136E/D-01 & -03 is typically designed for industrial uses like control of process water for batching, mixing, washing or other on/off applications.

The CLA-VAL 136E/D-01 & -03 can also be used as a Level Control Valve by using a float switch sending an electrical signal to open or close the valve

## Make your Valve even Better!

LFS Option? Control Low flows or night flows KO Option? Extend valve life with Anti-Cavitation trim KG1 Option? Use stem cleaning for harsh water Maintenance? Check on periodic maintenance Environment? Adapt to high temperatures or frost risk Security? Add hydraulic safety back-up to your valve Protection? Remove excessive system overpressures Corrosion? Protect your valve with upgraded materials

Not just Products but Solutions: contact CLA-VAL!



▶ CLA-VAL UK Limited

www.cla-val.co.uk

info@cla-val.co.uk

1 - 136001DE

D 12/18