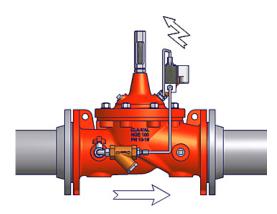

#### ▶ CLA-VAL 136E/D-01 & -03 Typical Application

The CLA-VAL 136E/D-01 & -03 Solenoid Control Valve is an On/Off Control Valve which either fully opens when the solenoid is energized or fully closes when the solenoid is de-energized.