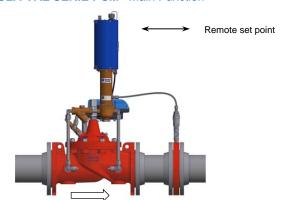

## Rate of Flow Control Valve Actuated Pilot 4-20 mA

### ▶ CLA-VAL PCM 40-01 Typical Application

The CLA-VAL PCM 40-01 prevents excessive flow by limiting flow to a preselected maximum rate.

The e-Drive ideally suited to systems where the user wishes to retain hydraulic control whilst having the option of modifying the upstream pressure set-point remotely.

The simple remote changing (4-20 mA analog) of valves set-point is suitable for many applications where the process variable is monitored separately and a SCADA or similar remote control system provides valve control.