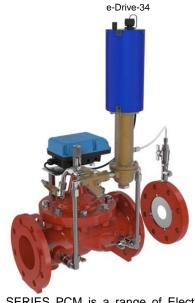

The CLA-VAL SERIES PCM is a range of Electronic Actuated Pilot Control Valves that combines precise control of field proven CLA-VAL hydraulic pilots and simple electronic actuated motor.

The CLA-VAL SERIES PCM valves, including a hydraulic pilot and integral controller, which accept a remote set-point command input to make smooth adjustments to the pilot.