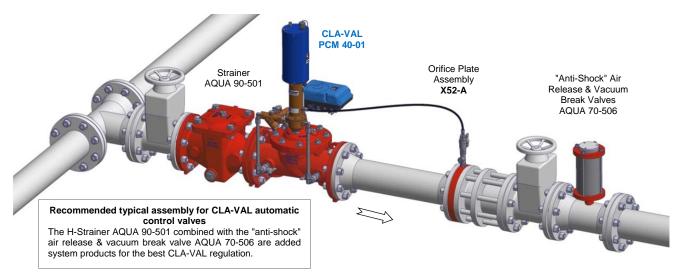

#### CLA-VAL SERIE PCM Main Function

### ▶ CLA-VAL PCM 40-01 Typical Application

The CLA-VAL PCM 40-01 prevents excessive flow by limiting flow to a preselected maximum rate.

The e-Drive ideally suited to systems where the user wishes to retain hydraulic control whilst having the option of modifying the upstream pressure set-point remotely.