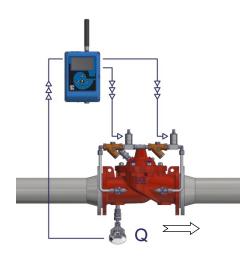

#### ▶ CLA-VAL D22-137-400 Typical Application

The CLA-VAL D22-137-400 is a step-by-step solenoid Control Valve specially designed for applications where an electrical control of the valve is required.

The solenoid pilots add or relieve pressure from the cover chamber in order to close or open the valve, as a function of flow and/or time conditions.

The CLA-VAL D22 Electronic Controller provides various types of regulation such as reservoir management, flow control, blending or pairing networks.