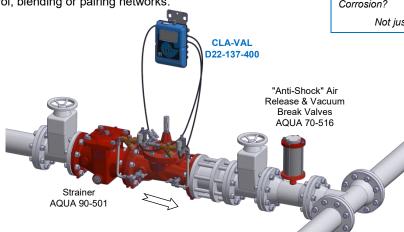

#### Recommended typical assembly for CLA-VAL automatic control valves

The H-Strainer AQUA 90-501 combined with the "anti-shock" air release & vacuum break valve AQUA 70-516 are added system products for the best CLA-VAL regulation.