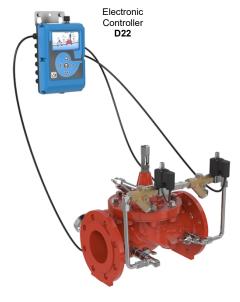

#### CLA-VAL SERIES D22-137-400 Main Function

#### ▶ CLA-VAL D22-137-400 Typical Application

The CLA-VAL D22-137-400 is a step-by-step solenoid Control Valve specially designed for applications where an electrical control of the valve is required.

The solenoid pilots add or relieve pressure from the cover chamber in order to close or open the valve, as a function of flow and/or time conditions.

The CLA-VAL D22 Electronic Controller provides various types of regulation such as reservoir management, flow control, blending or pairing networks.