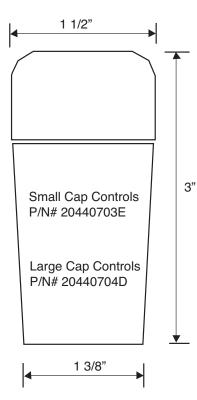

The X140-1 Locking Security Cap is available in three sizes for attaching to Cla-Val pilot controls in place of the standard plastic cap.

Specify on order complete pilot-control nameplate data to ensure proper selection of the X140-1.