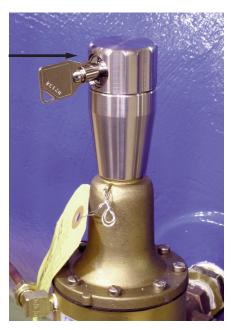

## **Locking Security Cap**

X140-1 Locking Security Cap

Dimensions (In Inches)

- Long Life Stainless Steel Construction
- Tamper-Resistant Design
- X140-1 Key and Six Pin Cylinder Lock Supplied

The Cla-Val Model X140-1 Locking Security Cap is designed to completely encapsulate the pilot control adjustment screw with Stainless Steel. Even in the harshest environment, the X140-1 offers an extra level of protection, security and peace of mind for the system operator that pilot control settings will not change until appropriate personnel are present.

The X140-1 Locking Security Cap is available in three sizes for attaching to Cla-Val pilot controls in place of the standard plastic cap.

Specify on order complete pilot-control nameplate data to ensure proper selection of the X140-1.