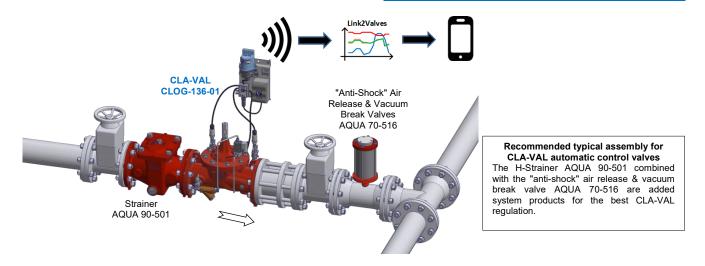

The CLA-VAL CV-Log+ communicating logger, combined with the CLA-VAL Link2Valves platform allows remote valve diagnostic and control.

The CLA-VAL SERIES CLOG switches a latching solenoid by means of a CLA-VAL CV-Log+ communicating logger according to predefined rules, or upon remote command, via the CLA-VAL Link2Valves web platform.