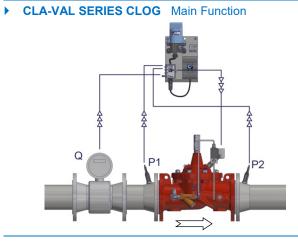

## CLA-VAL CLOG-136-01 Typical Application

The CLA-VAL CLOG-136-01 is designed to fully open or fully close the valve according to flow, time and/or pressure conditions, or upon remote command.

The CLA-VAL CLOG-136-01 is typically designed for industrial uses like control of process water for batching, mixing, washing, or other on/off applications such as flushing valves.

The CLA-VAL CV-Log+ communicating logger, combined with the CLA-VAL Link2Valves platform allows remote valve diagnostic and control.

The CLA-VAL SERIES CLOG switches a latching solenoid by means of a CLA-VAL CV-Log+ communicating logger according to predefined rules, or upon remote command, via the CLA-VAL Link2Valves web platform.