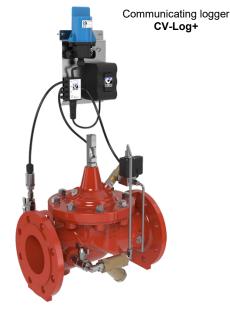

The CLA-VAL CV-Log+ communicating logger, combined with the CLA-VAL Link2Valves platform allows remote valve diagnostic and control.

The CLA-VAL SERIES CLOG switches a latching solenoid by means of a CLA-VAL CV-Log+ communicating logger according to predefined rules, or upon remote command, via the CLA-VAL Link2Valves web platform.