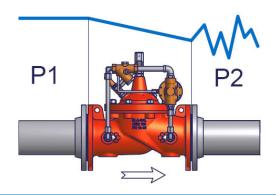

#### ▶ CLA-VAL SERIES 50 Main Function

Pressure Relief Control CRL

The CLA-VAL SERIES 50 Sustaining Valve accurately maintains a minimum preset (Pressure Relief Control) inlet pressure regardless of changing flow rate.

The CLA-VAL SERIES 50 Relief Valve opens fast to dissipate excess system pressure.