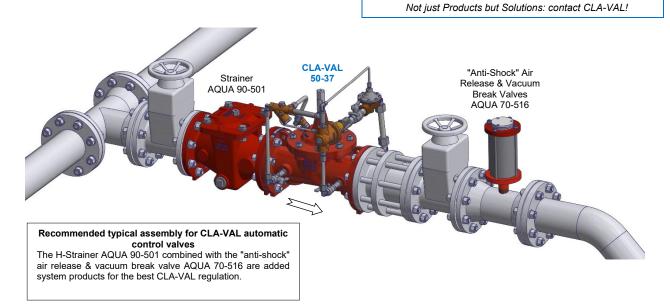

### ▶ CLA-VAL 50-37 Typical Application

The CLA-VAL 50-37 is typically installed near a pump on a discharge line. When pumping systems are started and stopped gradually, harmful surges do not occur. However, should a power failure take place, the abrupt stopping of the pump can cause dangerous surges in the system which could result in severe equipment damage.